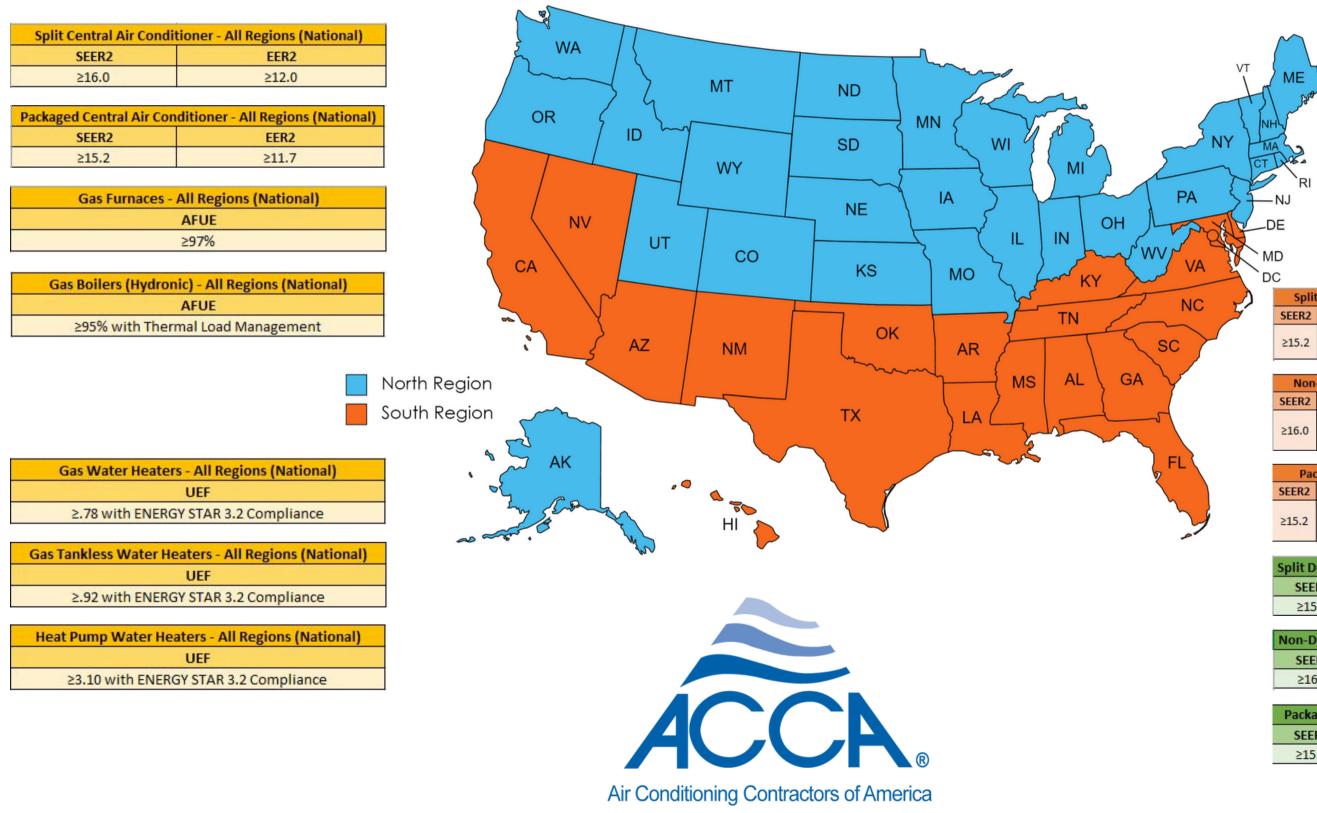

## 2023 Efficiency Requirements for 25C Tax Credits

| Split Ducted Heat Pump Specifications - North Region |                        |      |             |                                          |
|------------------------------------------------------|------------------------|------|-------------|------------------------------------------|
| SEER2                                                | EER2 HSPF2 COP at 5°F* |      | COP at 5°F* | Capacity Ratio^                          |
| ≥15.2                                                | ≥10.0                  | ≥8.1 | ≥1.75       | ≥58% at 17°F/47°F or<br>≥70% at 5°F/47°F |

| Non-Ducted Heat Pump Specifications - North Region |                              |      |                 |                                          |
|----------------------------------------------------|------------------------------|------|-----------------|------------------------------------------|
| SEER2                                              | SEER2 EER2 HSPF2 COP at 5°F* |      | Capacity Ratio^ |                                          |
| ≥16.0                                              | ≥9.0                         | ≥9.5 | ≥1.75           | ≥58% at 17°F/47°F or<br>≥70% at 5°F/47°F |

| Packaged Heat Pump Specifications - North Region |                  |              |             |                                          |
|--------------------------------------------------|------------------|--------------|-------------|------------------------------------------|
| SEER2                                            | SEER2 EER2 HSPF2 |              | COP at 5°F* | Capacity Ratio <sup>^</sup>              |
| ≥15.2                                            | ≥10.0            | ≥8. <b>1</b> | ≥1.75       | ≥58% at 17°F/47°F or<br>≥70% at 5°F/47°F |

| <b>Split Ducted Heat Pump Specifications - South Region</b> |       |       |
|-------------------------------------------------------------|-------|-------|
| SEER2                                                       | EER2  | HSPF2 |
| ≥ <mark>1</mark> 5.2                                        | ≥11.7 | ≥7.8  |

| Non-Ducted Heat Pump Specifications - South Region |       |       |
|----------------------------------------------------|-------|-------|
| SEER2                                              | EER2  | HSPF2 |
| ≥16.0                                              | ≥12.0 | ≥9.0  |

| Packaged Heat Pump Specifications - South Region |       |       |  |
|--------------------------------------------------|-------|-------|--|
| SEER2                                            | EER2  | HSPF2 |  |
| ≥15.2                                            | ≥10.6 | ≥7.2  |  |